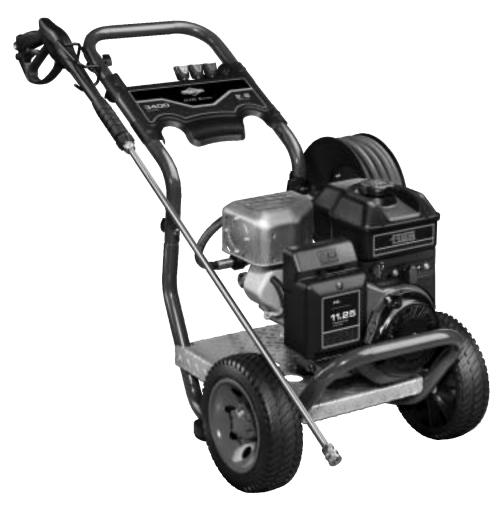

## **Illustrated Parts List**

This pressure washer is rated in accordance to the Pressure Washer Manufacture Association (PWMA) standard PW101 (Testing and Rating Performance of Pressure Washers).

Questions? Help is just a moment away! Call: Pressure Washer Helpline 1-800-743-4115 M-F 8-5 CT

## BRIGGS & STRATTON POWER PRODUCTS GROUP, LLC JEFFERSON, WISCONSIN, U.S.A.

Model No. 020364-1 (3400 PSI (234.4 BARS) Pressure Washer) Manual No. 206859A Revision - (04/14/2008)